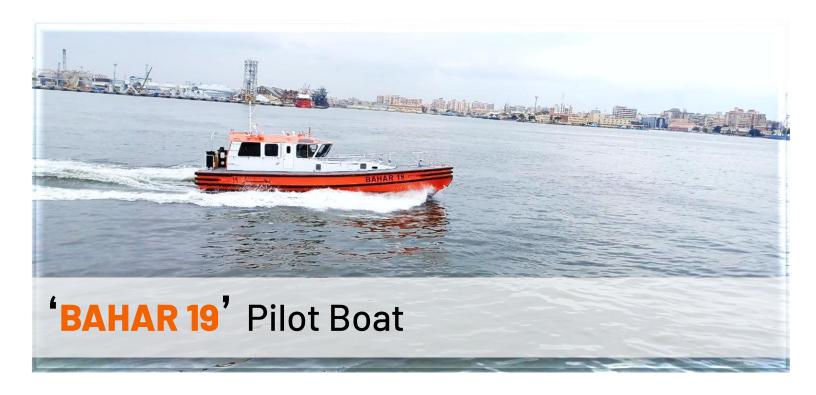

| Boat Series / Model   | Pi Series / $\pi$ 50                                           |
|-----------------------|----------------------------------------------------------------|
| Year of Delivery      | 2024                                                           |
| Owner                 | Suez Canal Authority, Egypt (SCA)                              |
| Building Yard         | Port Said Engineering Works & Naval Constructions Co. (PSEWNC) |
| Application           | Pilot Boat                                                     |
| Classification        | LRS: + 100 A1 SSC Pilot Mono, + LMC                            |
| Hull Material         | Aluminum 5083                                                  |
| Length Overall        | 15.30 m