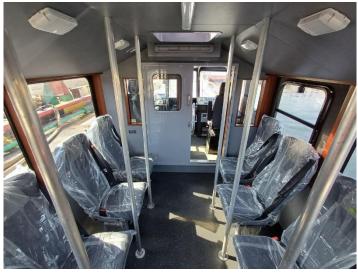

| Boat Series / Model   | Pi Series / $\pi$ 50                                           |
|-----------------------|----------------------------------------------------------------|
| Year of Delivery      | 2024                                                           |
| Owner                 | Suez Canal Authority, Egypt (SCA)                              |
| Building Yard         | Port Said Engineering Works & Naval Constructions Co. (PSEWNC) |
| Application           | Pilot Boat                                                     |
| Classification        | LRS: + 100 A1 SSC Pilot Mono, + LMC                            |
| Hull Material         | Aluminum 5083                                                  |
| Length Overall        | 15.30 m                                                        |
| Beam Overall          | 4.70 m                                                         |
| Draught               | 1.35 m                                                         |
| Displacement          | 16 t (Light ship)                                              |
| Max. Speed            | 20 kn                                                          |
| Fuel Capacity         | 2,500 L                                                        |
| Range (nautical mile) | 350 NM @ 18 kn                                                 |
| Main Engine/ Model    | 2x SCANIA /DI 13 070M                                          |
| Power (each)          | 400 HP @ 1800 rpm, ICFN rating                                 |
| Gear Boxes / Model    | ZF/360A                                                        |
| Propulsion/ Steering  | 2x FPP                                                         |
| Steering Gear         | KOBELT                                                         |
| Fendering             | Rubber D Fender 150 mm                                         |
| Accommodation         | 8 Persons + 3 Crew                                             |
|                       |                                                                |

## **'BAHAR 19'** Pilot Boat